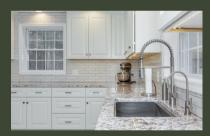

### AVERAGE KITCHEN (BETTER)

- Semi-Custom Cabinetry
- Granite or Quartz Countertops
- Ceramic Tile Backsplash
- Quality-Grade Sink & Faucet
- Undercabinet Lighting
- Tile or Hardwood Flooring
- Stainless Steel Appliances

\$120,000- \$90,000\*