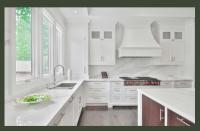

### **CUSTOM KITCHEN (BEST)**

- Layout or Structural Changes
- Custom Cabinetry
- Custom Backsplash
- Undercabinet & Pendant Lighting
- Pot Filler, Wine Cooler, Etc.
- Upgraded Appliances
- Premium Paint