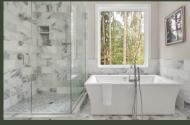

# **CUSTOM BATHROOM (BEST)**

- Layout or Structural Changes
- Heated Tile Floors
- Stand-Alone Soaker Tub
- Tiled Shower Stall
- Custom Vanity & Top
- Premium Lighting
- Custom Shower Glass

\$120,000- \$80,000\*